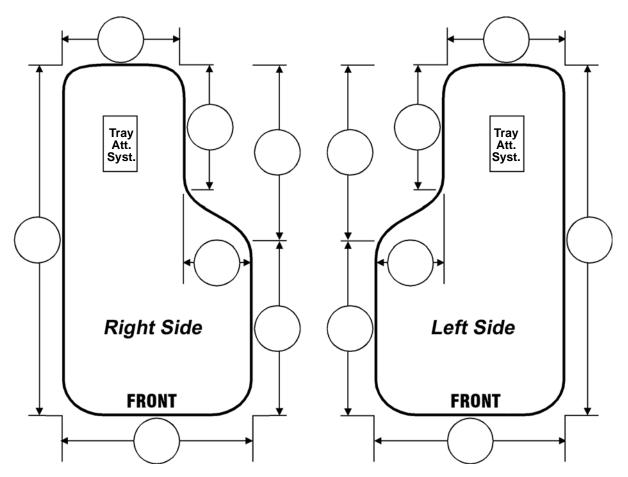

You must complete the dimensions in the circles. Diagram is not to scale.

| Tray Material (Select One)  □ 3/8" Clear Polycarbonate  □ 3/8" Black Laminate  □ 3/8" Grey Laminate  □ 3/8" Birch, Natural Color  □ Padded Black  □ Other | Tray Options  □ Black PVC Rim □ Adjustable Height Bracket, Flip-Away □ Adjustable Height Bracket, Fixed □ Standard Steel Channel Bracket □ Wide Steel Channel Bracket | ☐ Quantum TB3 Steel Channel Bracket ☐ Permobil Steel Channel Bracket ☐ Permobil 3G Hardware, Standard 1" ☐ Permobil 3G Hardware, Heavy Duty 1 1/2" ☐ Other |
|-----------------------------------------------------------------------------------------------------------------------------------------------------------|-----------------------------------------------------------------------------------------------------------------------------------------------------------------------|------------------------------------------------------------------------------------------------------------------------------------------------------------|
| Notes:                                                                                                                                                    |                                                                                                                                                                       |                                                                                                                                                            |

Standard radius dimensions used on all corners unless otherwise noted.

All trays are provided without hardware, straps, and rim, unless specified.

Custom fabricated trays may not be returned.

Complete accurate dimensions and specifications must be furnished with each tray request prior to manufacturing. There is an additional charge for attaching hardware.