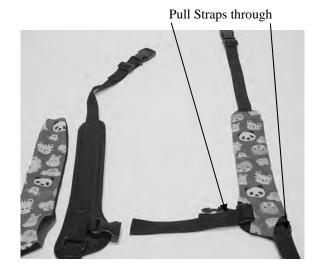

#### To Install:

Image below shows installed device.

Step 1:

Step 2:

Step 3: Repeat for Right Side

Therafin Corporation 1