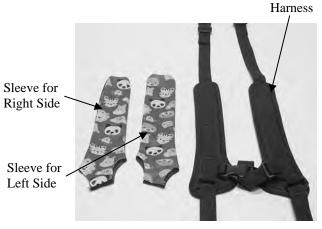

# **Harness TheraSleeves**

A

Caution: Read Instructions before operating device.

A

Caution: Device should be installed by a trained wheelchair

techniciar

Caution: Device should be used for positioning only.

# **Product Identification**



Harness not included

#### To Install:

Image below shows installed device.



Step 1:



Step 2:



Step 3: Repeat for Right Side



Therafin Corporation 1

### **Harness TheraSleeves**

### **Care and Cleaning**

1. Machine wash using warm water and a mild detergent. Tumble dry low. Do not use chlorine bleaches or fabric softeners.







#### **Warranty**

Any product found to be defective due to the material or workmanship within one year will be replaced under our return policy following product evaluation by Therafin Corporation. This replacement warranty does not include misuse or neglect of the product.

Document 08675 Revision A 12-2015





Therafin Corporation 9450 W Laraway Road Frankfort, IL 60423 USA 800-843-7234

www.therafin.com

CE



**EMERGO EUROPE** Molenstraat 15 251