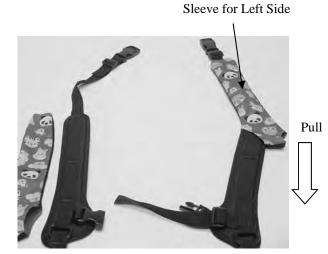

#### To Install:

Image below shows installed device.

Step 1:

Step 2:

Step 3: Repeat for Right Side

Therafin Corporation 1