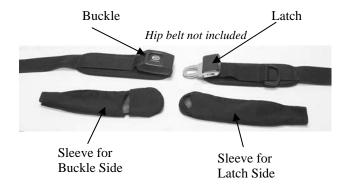

# **Belt Pad TheraSleeves**

 $\Lambda$ 

Caution: Read Instructions before operating device.

 $\Lambda$ 

Caution: Device should be installed by a trained wheelchair

technician

 $\Lambda$ 

Caution: Device should be used for positioning only.

## **Product Identification**



#### **To Install:**

Image below shows installed device.



Step 1:



Step 2:



Step 3:



Step 4:





Step 5:

Smooth out wrinkles



Therafin Corporation 1

## **Belt Pad TheraSleeves**

#### **Care and Cleaning**

1. Machine wash using warm water and a mild detergent. Tumble dry low. Do not use chlorine bleaches or fabric softeners.







#### **Warranty**

Any product found to be defective due to the material or workmanship within one year will be replaced under our return policy following product evaluation by Therafin Corporation. This replacement warranty does not include misuse or neglect of the product.

Document 08673 Revision A 12-2015





Therafin Corporation 9450 W Laraway Road Frankfort, IL 60423 USA 800-843-7234

www.therafin.com

( (



EMERGO EUROPE Molenstraat 15