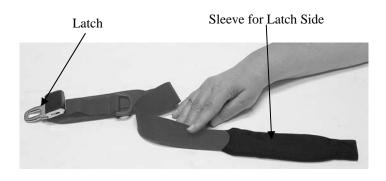

# **Belt Pad TheraSleeves**

 $\Lambda$ 

Caution: Read Instructions before operating device.

 $\Lambda$ 

Caution: Device should be installed by a trained wheelchair

technician

 $\Lambda$ 

Caution: Device should be used for positioning only.

## **Product Identification**



#### **To Install:**

Image below shows installed device.



Step 1:



Step 2:



Step 3:



Step 4:





Step 5:

Smooth out wrinkles



Therafin Corporation 1

## **Belt Pad TheraSleeves**

#### **Care and Cleaning**

1. Machine wash using warm water and a mild detergent. Tumble dry low. Do not use chlorine bleaches or fabric softeners.







#### **Warranty**

Any product found to be defective due to the material or workmanship within one year will be replaced under our return policy following product evaluation by Therafin Corporation. This replacement warranty does not include misuse or neglect of the product.

Document 08673 Revision A 12-2015





Therafin Corporation 9450 W Laraway Road Frankfort, IL 60423 USA 800-843-7234

www.therafin.com

( (



EMERGO EUROPE Molenstraat 15 2513 BH, The Hague The Netherlands

Therafin Corporation 2