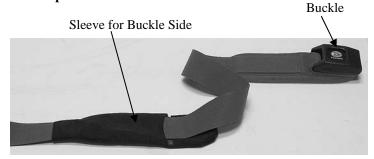

#### **To Install:**

Image below shows installed device.

Step 1:

Step 2:

Step 3:

Step 4:

Step 5:

Smooth out wrinkles