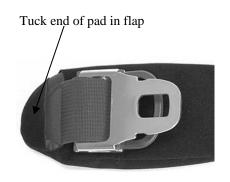

#### **To Install:**

Image below shows installed device.

Step 1:

Step 2:

Step 3:

Step 4:

Step 5:

Smooth out wrinkles