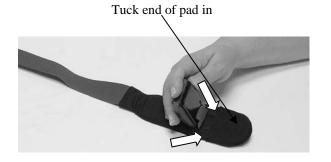

#### **To Install:**

Image below shows installed device.

Step 1:

Step 2:

Step 3:

Step 4:

Step 5:

Smooth out wrinkles