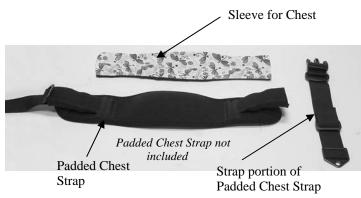

## **Chest Strap TheraSleeves**

Caution: Read Instructions before operating device.
Caution: Device should be installed by a trained wheelchair

technician.

Caution: Device should be used for positioning only.

# **Product Identification**



### To Install:

/!



#### Step 1:

Sleeve



Pull

### **Care and Cleaning**

1. Machine wash using warm water and a mild detergent. Tumble dry low. Do not use chlorine bleaches or fabric softeners.



## **Warranty**

Any product found to be defective due to the material or workmanship within one year will be replaced under our return policy following product evaluation by Therafin Corporation. This replacement warranty does not include misuse or neglect of the product.

> Document 08674 Revision A 12-2015



Therafin Corporation 9450 W Laraway Road Frankfort, IL 60423 USA 800-843-7234 www.therafin.com





EMERGO EUROPE Molenstraat 15 2513 BH, The Hague The Netherlands