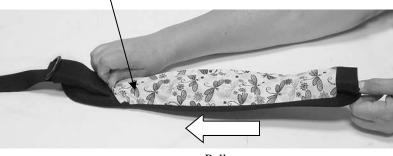

## **Chest Strap TheraSleeves**

Caution: Read Instructions before operating device.
Caution: Device should be installed by a trained wheelchair

technician.

Caution: Device should be used for positioning only.

# **Product Identification**



### To Install:

/!



#### Step 1:

Sleeve



Pull

### **Care and Cleaning**

1. Machine wash using warm water and a mild detergent. Tumble dry low. Do not use chlorine bleaches or fabric softeners.



## **Warranty**

Any product found to be defective due to the material or workmanship within one year will be replaced under our return policy following product evaluation by Therafin Corporation. This replacement warranty does not include misuse or neglect of the product.

> Document 08674 Revision A 12-2015



Therafin Corporation 9450 W Laraway Road Frankfort, IL 60423 USA 800-843-7234 www.therafin.com





EMERGO EUROPE Molenstraat 15 2513 BH, The Hague The Netherlands