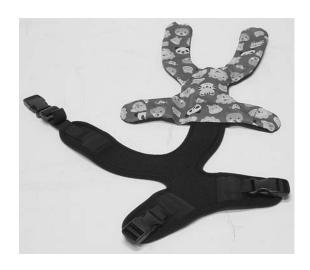

# <u>To Install:</u> Image below shows installed device.

Step 1: Insert in opening

Step 2: Pull strap through

Step 3: Repeat for other side

Therafin Corporation