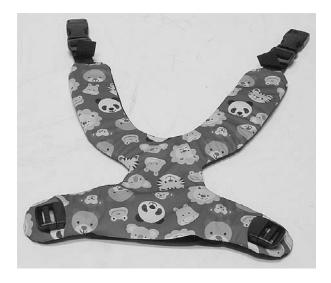

# <u>To Install:</u> Image below shows installed device.

Step 1: Insert in opening

Step 2: Pull strap through

Step 3: Repeat for other side

Therafin Corporation

### **Extended Strap Vest TheraSleeves**

Step 4: Fold Ends in, pull buckle through