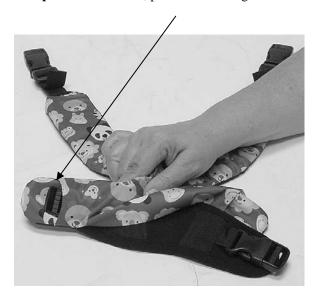

# <u>To Install:</u> Image below shows installed device.

Step 1: Insert in opening

Step 2: Pull strap through

Step 3: Repeat for other side

Therafin Corporation

### **Extended Strap Vest TheraSleeves**

Step 4: Fold Ends in, pull buckle through