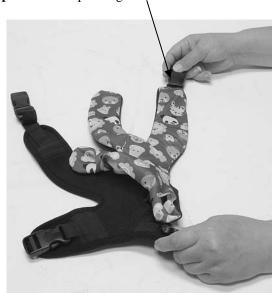

# <u>To Install:</u> Image below shows installed device.

Step 1: Insert in opening

Step 2: Pull strap through

Step 3: Repeat for other side

Therafin Corporation

### **Extended Strap Vest TheraSleeves**

Step 4: Fold Ends in, pull buckle through