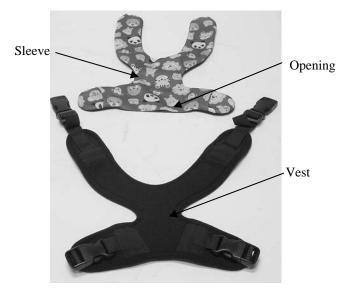

## **Extended Strap Vest TheraSleeves**

 $\mathbf{M}$ 

Caution: Read Instructions before operating device.

 $\Lambda$ 

Caution: Device should be installed by a trained wheelchair

technician

↑ Cau

Caution: Device should be used for positioning only.

## **Product Identification**



Vest not included

# <u>To Install:</u> Image below shows installed device.



Step 1: Insert in opening



Step 2: Pull strap through



Step 3: Repeat for other side



Therafin Corporation

### **Extended Strap Vest TheraSleeves**

Step 4: Fold Ends in, pull buckle through





#### **Care and Cleaning**

1. Machine wash using warm water and a mild detergent. Tumble dry low. Do not use chlorine bleaches or fabric softeners.







#### **Warranty**

Any product found to be defective due to the material or workmanship within one year will be replaced under our return policy following product evaluation by Therafin Corporation. This replacement warranty does not include misuse or neglect of the product.

Document 08676 Revision A 12-2015





Therafin Corporation 9450 W Laraway Road Fra