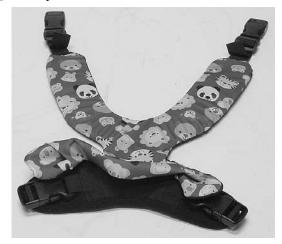

## **Extended Strap Vest TheraSleeves**

 $\mathbf{M}$ 

Caution: Read Instructions before operating device.

 $\Lambda$ 

Caution: Device should be installed by a trained wheelchair

technician

↑ Cau

Caution: Device should be used for positioning only.

## **Product Identification**



Vest not included

# <u>To Install:</u> Image below shows installed device.



Step 1: Insert in opening



Step 2: Pull strap through



Step 3: Repeat for other side



Therafin Corporation

### **Extended Strap Vest TheraSleeves**

Step 4: Fold Ends in, pull buckle through





#### **Care and Cleaning**

1. Machine wash using warm water and a mild detergent. Tumble dry low. Do not use chlorine bleaches or fabric softeners.







#### **Warranty**

Any product found to be defective due to the material or workmanship within one year will be replaced under our return policy following product evaluation by Therafin Corporation. This replacement warranty does not include misuse or neglect of the product.

Document 08676 Revision A 12-2015





Therafin Corporation 9450 W Laraway Road Frankfort, IL 60423 USA 800-843-7234 www.therafin.com

 $\epsilon$ 

EC REP **EMERGO EUROPE** 

Molenstraat 15 2513 BH, The Hague The Netherlands

2 Therafin Corporation