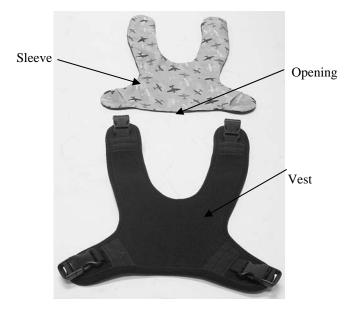

# ComfortFit Vest TheraSleeves

Caution: Read Instructions before operating device. Caution: Device should be installed by a trained wheelchair technician.

Caution: Device should be used for positioning only.

## **Product Identification**

∕∿



Vest not included

#### To Install:

Image below shows installed device.



Step 1: Fold Vest—insert in opening



**Step 2**: Pull over end of harness





Step 3:



### **Care and Cleaning**

1. Machine wash using warm water and a mild detergent. Tumble dry low. Do not use chlorine bleaches or fabric softeners.



### **Warranty**

Any product found to be defective due to the material or workmanship within one year will be replaced under our return policy following product evaluation by Therafin Corporation. This replacement warranty does not include misuse or neglect of the product.

Document 08677 Revision A 12-2015



Therafin Corporation 9450 W Laraway Road Frankfort, IL 60423 USA 800-843-7234 www.therafin.com





EMERGO EUROPE Molenstraat 15 2513 BH, The Hague The Netherlands