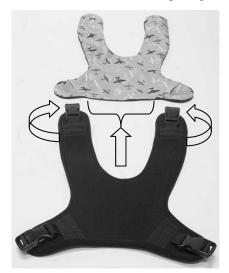

#### To Install:

Image below shows installed device.

Step 1: Fold Vest—insert in opening

**Step 2**: Pull over end of harness

Step 3: