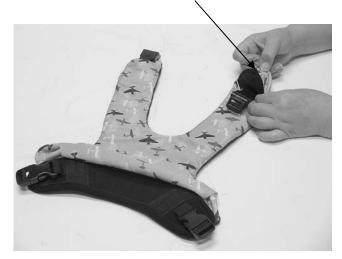

#### To Install:

Image below shows installed device.

Step 1: Fold Vest—insert in opening

**Step 2**: Pull over end of harness

Step 3: