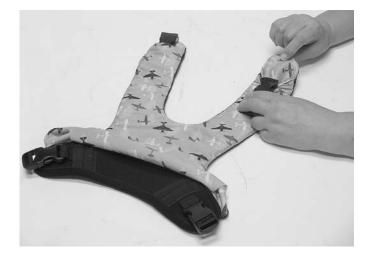

#### To Install:

Image below shows installed device.

Step 1: Fold Vest—insert in opening

**Step 2**: Pull over end of harness

Step 3: