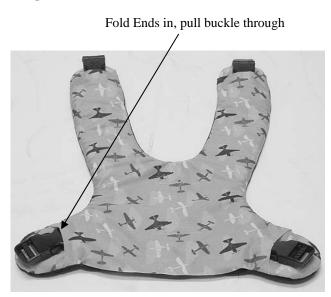

#### To Install:

Image below shows installed device.

Step 1: Fold Vest—insert in opening

**Step 2**: Pull over end of harness

Step 3: